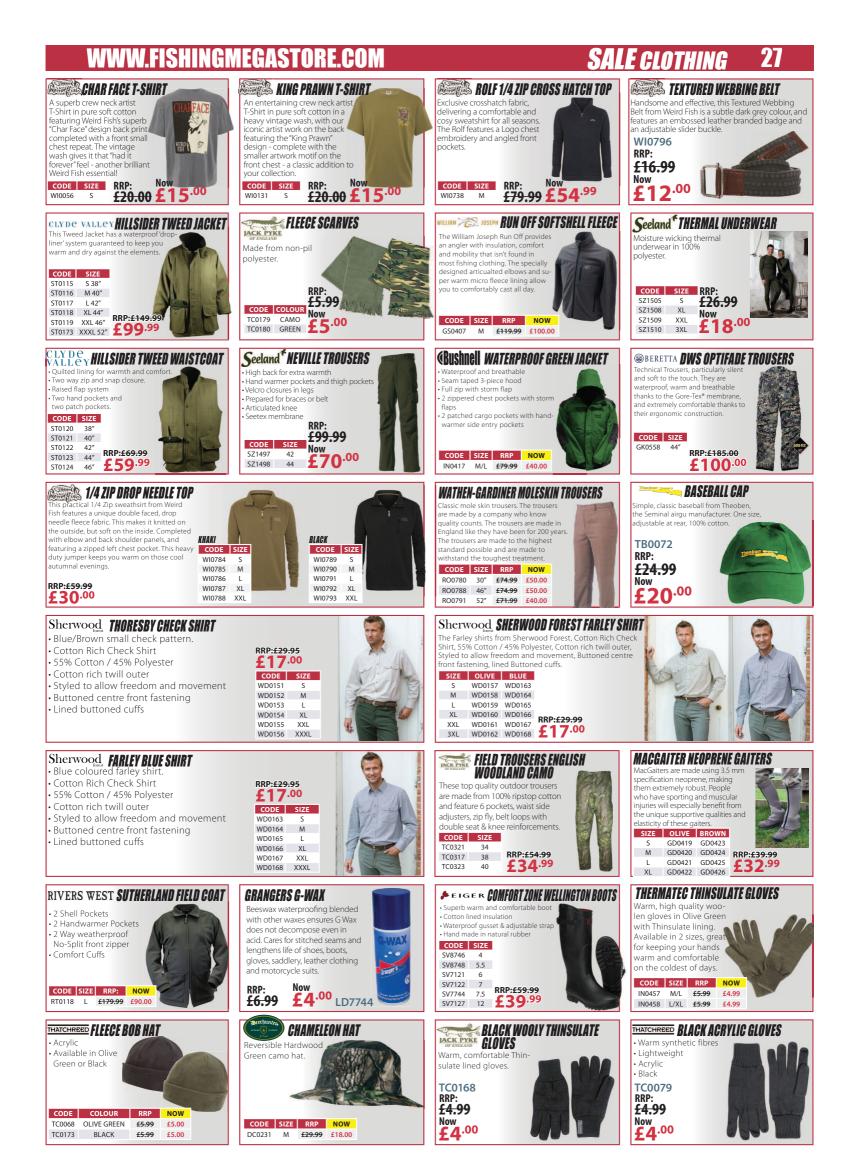

la |
| <b>CODE</b><br>FD0001<br>FD0002                                                      | TYPE<br>WF5F<br>WF6F                          | RRP:<br>£19.99<br>£19.99                  | PRICE<br>£14.99<br>£14.99 |                     |     |         |       |
| FD0003<br>FD0004<br>FD0005                                                           | WF7F<br>WF8F<br>DT10F                         | £19.99<br>£19.99<br>£19.99                | £14.99                    |                     |     |         |       |



HR1392 8.3LB £12.99 £10.00

HR1393 9.4LB £12.99 £10.00

HR1394 10.6LB £12.99 £10.00

HR1395 13.9LB £15.99 £12.50

HR1396 15.7LB £15.99 £12.50

# 20 SALE CLOTHING





### 22 SALE CLOTHING

### <u>0141 212 8880 | OPEN 7 DAYS</u>



£1



£

BLACK

FO6173





## 26 SALE CLOTHING





#### **SALE** WADERS AND BOOTS 28

#### 0141 212 8880 | OPEN 7 DAYS AIRTEX STOCKINGFOOT CHEST WADERS AIRTEX STOCKINGFOOT ZIP WADERS SCREYS G-SERIES BOOTFOOT SCREYS G-SERIES WAIST WADERS **CHEST WADERS** High quality waders with a functional design and realistic price points set G-Series waders apart Durable, lightweight, and perfect for keeping you cool and dry all day on the water, the Airtex Chest Waders from Airflo feature a highly durable, highly breathable 3 layer Finetex construction. The Airtex Chest Waders also feature an improved out and built in carval The fantastic Airtex Zips feature a torso area zip for easy access, a High quality waders with a functional design and realistic price points set G-Series waders apart from the competition. from the competition. a loiso die a pho