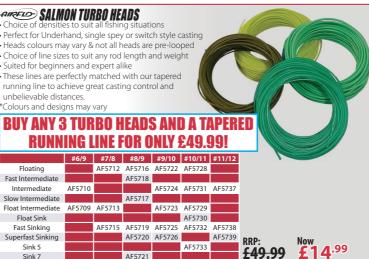

9.99 | £24.00 | Lovel "T" |  |
|  | GU1908 | T17  | £29.99 | £24.00 |           |  |
|  | GU2536 | T20  | £29.99 | £24.00 | 1         |  |
|  |        |      |        |        |           |  |
|  |        |      |        |        |           |  |

#### 🕬 SCANDI SHORT FLOATING #4 An interchangeable tip Scandi head, complete with a 10ft floating tip. The head is a blend of Skagit power and Scandi grace, and anglers can switch between heavy sink tips and MOW tips for throwing big flies, or more tapered "Scandi" tips for presentation situations TYPE RRP: PRICE CODE

GU3530

SCANDI SHORT FL #4 £49.99 £30.00



Leeda PROFIL FLY LINE

| CODE   | ТҮРЕ     | RRP:   | PRICE  |
|--------|----------|--------|--------|
| GU4028 | 7.5FT T8 | £19.99 | £16.00 |
| GU4029 | 10FT T8  | £19.99 | £16.00 |

(



### HARDY **PREMIUM FLY LINES**

Floating

Intermediate

Float Sink

Fast Sinking

Sink 5 Sink 7





RRP: PRICE

£69.99 £25.00





#### INTERMEDIATE WF5I £54.99 £44.00

### HARDY MACH SALMON 65FT

The 65 foot head design of the Mach 65 bridges the gap between extreme distance and fishing practicality. You will find the 65 is long enough to generate a large 'D' loop during the longest of Spey casts yet short enough to control when you are wading deep. The 65, in short, is the perfect solution for the all round, big river angler. Big rivers are the natural home for the 65. The 'liquid slick' lubrication system improves line shoot, repels dirt and lets you fish with control and accuracy at big distances with big flies.

65 foot head length for maximum distance and effective fishing

- Twi