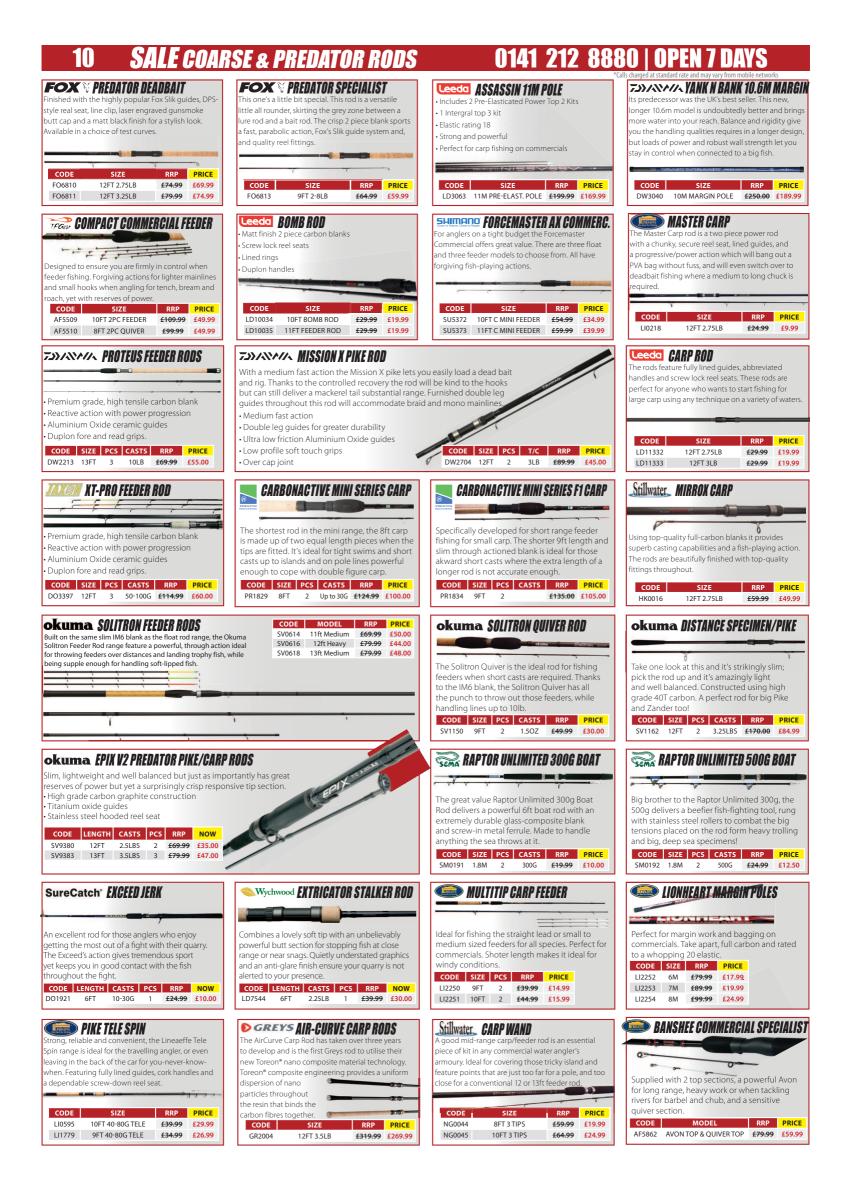

ally saved for applications and just perfect for popping in your plank. Great performance and highly portable - ideal Spin range is ideal for the travelling angler, or even aving in the back of the car for you-never-know or the suitcase or the back of the car! Casts up to more expensive, multi piece rods.

when. Featuring fully lined guides, cork handles and

RRP

9FT 10-30G TELE £32.99 £22.99

£31.99 £21.99

£34.99 £24.99

PRICE

SM0199

SM0201

CODE LENGTH CASTS RRP: NOW

SM0200 4.20M 150-200G £59.99 £30.00

3.90M

4.50M

150-200G £59.99 £30.00

150-250G £59.99 £30.00

a dependable screw-down reel seat

SIZE

10FT 10-30G TELE

8FT 10-30G TELE

CODE

111770

LI1771

LI1772

 ODE
 SIZE
 RRP
 PRICE

 LI0458
 10FT TFLF SPIN
 £19-99
 £9.99

90g, making it incredibly versatile. Closed length



Heavily

reduced

custom

HR1478

HR1480

1000CC

3000CC

Abel reels!

#### GREYS GX500 REELS

🕮 ABEL SUPER SERIES LA

Every nut, bolt & screw is

made in America at the Abe

factory. These reels are built

The GX500 fly reel features a new system of friction fit identification pins that allows you to clearly mark the spool with line size, density, sink profile and core type. Narrow width, large arbour design for fast, level retrieve

• Tri-grip handle design

• GX500 & GCX700 spools interchangeable

Captive spool release mechanism

Centralised twin Rulon disc drag, twin dog drive Tool free left to right conversion Comes with two spare spools



GR1688 #4/5/6 WE5+90M GR1689 #6/7/8 WF7+115M <del>£59.99</del> £30.00





#### to last a lifetime of fishing. Atlantic Salmon pattern. CODE MOD