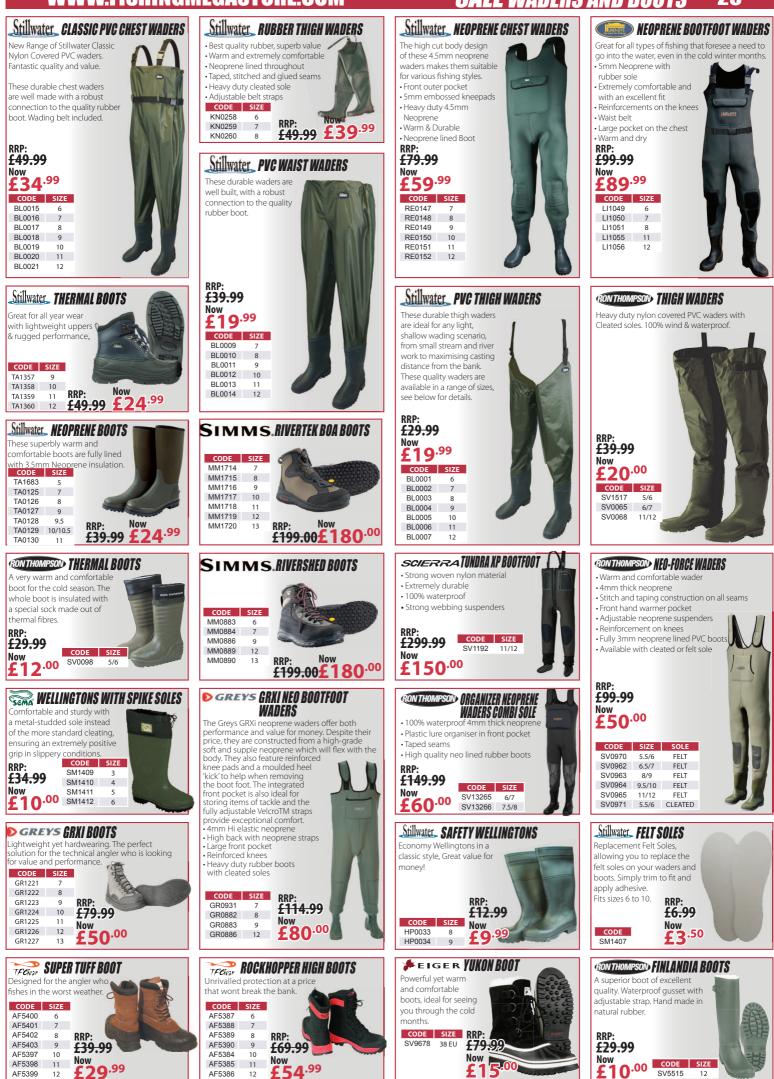

IDE FELT WADING BOOTS GLIDELINE 🖬 ALTA WADING BOOTS - FELT/TRACTION SOLE • Rapid water drain Felt soles with studs The Alta boot is made to be tough, comfortable and quiet. Constructed from heavy-Combination of hard duty brushed suede, Nubuck leather and strong PU mesh, durability and suppleness Nubuk and mesh wearing leather and combination upper are assured, while the range of custom sizes to choose from guarantees a spug fit. strong Cordura Drain holes for quick water drainage RRP RRP RRP Felt Sole Traction Sole RRP

CODE SIZE **£129.99** 

£90<sup>.00</sup>

GC1363 8 Now

13

GC1362

GC1368

CODE SIZE GC1372 9

Now

£

90.00

 CODE
 SIZE
 £99.99

 SV7710
 6/7
 Now

 SV7711
 8/9
 C 5 0.0

£

0.00

CODE SIZE **£119**.99

Now

£6

5.00

SV6682

SV6683 8

### **SALE WADERS AND BOOTS** 29



#### **SALE** LUGGAGE 30

### 0141 212 8880 | OPEN 7 DAYS

LD12016 XL22L **£8.99 £4.50** 









### **34 SALE** ACCESSORIES





## **36 SALE** LURES



#### SAVAGEAR O NAILS SAVAGEAR C FLAT JACK LURES 2PACK savagear 😜 4PLAY LIP SCULL XL CLEAR Cross breeding several legendary lure designs has given birth to this wonder of a suspending, gliding Micro spoons formed like fingernails – hence the name. Ultra life-like and kicking spoons – designed with perfection ip sculls designed for the Soft Innovative re-design of a p sculls designed for the Soft 4Play Loose bodies. Just ush the soft 4Play into the matching head size and secure classic trolling lure type 0 with pins(or toothpicks) through the gill plate and you in every little detail to make finicky trout attack aggressive and flutteri