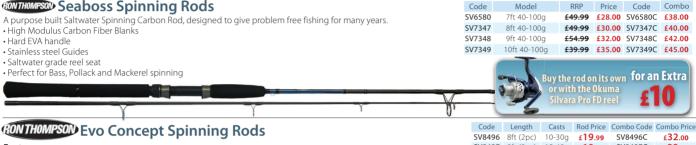

# www.fishingmegastore.com

# SPINNING RODS 15





 $\bigcirc$ 



### Buy the rod on its own or add an £18.99 WH0006 WH0007 15-50a WH0007C £27 00

Code

WH0017

WH0018

WH0019

### FANTASTIC BASS SPIN OUTFIT





- · Light weight Composite spinning rods
- Japanese EVA handles
- · FPS graphite reel seat
- · High quality SiC guides

| SV8496 | 8ft (2pc)  | 10-30g | £19.99 | SV8496C | £32.00 |
|--------|------------|--------|--------|---------|--------|
| SV8497 | 8ft (2pc)  | 15-40g | £19.99 | SV8497C | £32.00 |
| SV8498 | 9ft (2pc)  | 10-40g | £21.99 | SV8498C | £36.00 |
| SV8499 | 9ft (2pc)  | 20-60g | £21.99 | SV8499C | £36.00 |
| SV8500 | 10ft (2pc) | 30-80g | £21.99 | SV8500C | £36.00 |
|        |            |        |        |         |        |



£32.00

Mode

### RONTHOMPSON Hardcore II H Spin Rods

- Superb quality spinning roads • Powerful Carbo-Weave XT blank
- Premium SiC guides
- Premium reel seat
- Full Duplon butt grip
- Ergonomic palm grip
- Excellent Value

|        | <b>(</b> \