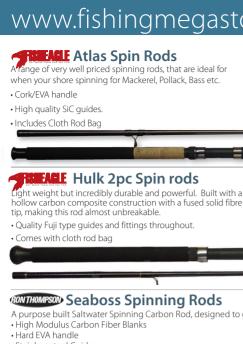

# www.fishingmegastore.com

# SPINNING RODS 15





 $\bigcirc$ 



### Buy the rod on its own or add an £18.99 WH0006 WH0007 15-50a WH0007C £27 00

Code

WH0017

WH0018

WH0019

### FANTASTIC BASS SPIN OUTFIT





- · Light weight Composite spinning rods
- Japanese EVA handles
- · FPS graphite reel seat
- · High quality SiC guides

| SV8496 | 8ft (2pc)  | 10-30g | £19.99 | SV8496C | £32.00 |
|--------|------------|--------|--------|---------|--------|
| SV8497 | 8ft (2pc)  | 15-40g | £19.99 | SV8497C | £32.00 |
| SV8498 | 9ft (2pc)  | 10-40g | £21.99 | SV8498C | £36.00 |
| SV8499 | 9ft (2pc)  | 20-60g | £21.99 | SV8499C | £36.00 |
| SV8500 | 10ft (2pc) | 30-80g | £21.99 | SV8500C | £36.00 |
|        |            |        |        |         |        |



£32.00

Mode

### RONTHOMPSON Hardcore II H Spin Rods

- Superb quality spinning ro